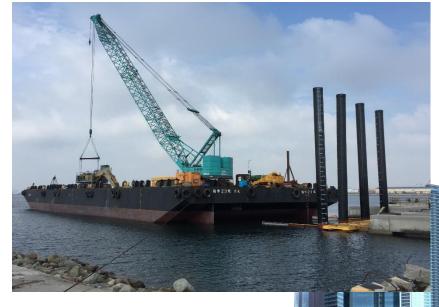

#### > Construction in progress

| project<br>name      | Taichung harbor dock No.106 new construction project.         |
|----------------------|---------------------------------------------------------------|
| owner                | Port of Taichung, Taiwan International Ports Corporation, Ltd |
| Contract price       | NT 1.186 billion                                              |
| Engineering location | Central Taiwan                                                |
| Project progress     | 72%                                                           |