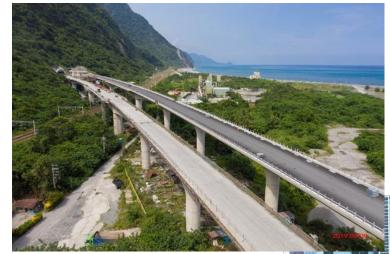

#### Construction in progress

| project<br>name      | Construction of Danjiang Bridge and Connecting Road Network 5K+000~7K+035 |  |  |  |  |
|----------------------|---------------------------------------------------------------------------|--|--|--|--|
| owner                | Directorate General of Highways, MOTC                                     |  |  |  |  |
| Contract price       | NT 12.494 billion                                                         |  |  |  |  |
| Engineering location | North of Taiwan                                                           |  |  |  |  |
| Project progress     | 1.1%                                                                      |  |  |  |  |