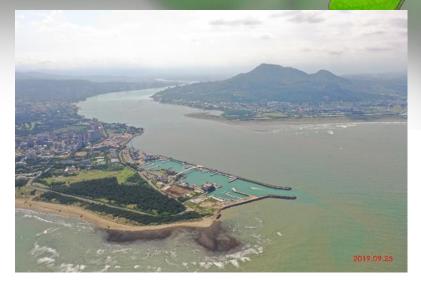

### Operational overview

Construction in progress

Construction of Danjiang Bridge and Connecting Road Network 5K+000~7K+035

Contract amount: NT 12.494 billion

Linkou Power Plant Renewal Expansion Plan Cartridge Coal Bunker System

#### Construction in progress

| project<br>name      | Construction of Danjiang Bridge and Connecting Road Network 5K+000~7K+035 |  |  |  |  |
|----------------------|---------------------------------------------------------------------------|--|--|--|--|
| owner                | Directorate General of Highways, MOTC                                     |  |  |  |  |
| Contract price       | NT 12.494 billion                                                         |  |  |  |  |
| Engineering location | North of Taiwan                                                           |  |  |  |  |
| Project progress     | 1.1%                                                                      |  |  |  |  |