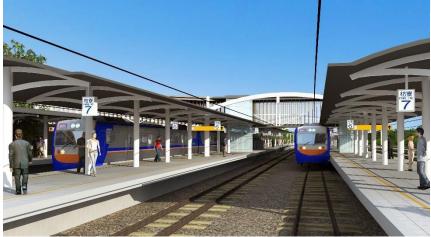

#### > Construction in progress

| project<br>name      | C031 agent Tainan Nanping to Wanrong two-track civil and tram line project |  |  |  |  |
|----------------------|----------------------------------------------------------------------------|--|--|--|--|
| owner                | Railway Bureau, MOTC                                                       |  |  |  |  |
| Contract price       | NT 1.148 billion                                                           |  |  |  |  |
| Engineering location | East of Taiwan                                                             |  |  |  |  |
| project progress     | 56%                                                                        |  |  |  |  |