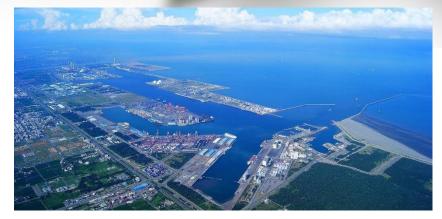

#### > Construction in progress

| project<br>name      | Taichung harbor dock No.106 new construction project.         |
|----------------------|---------------------------------------------------------------|
| owner                | Port of Taichung, Taiwan International Ports Corporation, Ltd |
| Contract price       | NT 1.186 billion                                              |
| Engineering location | Central Taiwan                                                |
| Project progress     | 72%                                                           |