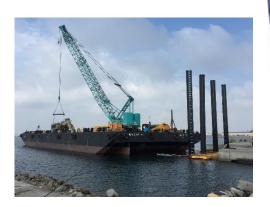

### Operational overview

Construction in progress

Construction of Danjiang Bridge and Connecting Road Network 5K+000~7K+035

Contract amount: NT 12.494 billion

Linkou Power Plant Renewal Expansion Plan Cartridge Coal Bunker System

Contract amount: NT 6.5 billion (into the acceptance phase)

Taichung harbor dock No.106 new construction project.

Contract amount: NT 1.186 billion

civil, Electrical & Mechanical from Chaozhou to Linbian, LOT 811, procurement case

#### > Construction in progress

| project<br>name      | Taichung harbor dock No.106 new construction project.         |
|----------------------|---------------------------------------------------------------|
| owner                | Port of Taichung, Taiwan International Ports Corporation, Ltd |
| Contract price       | NT 1.186 billion                                              |
| Engineering location | Central Taiwan                                                |
| Project progress     | 72%                                                           |