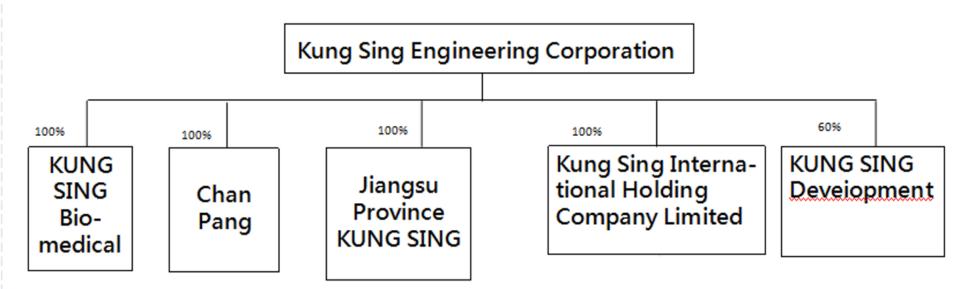

king care of Thai labors.







2017



#### > Business scope

#### Construction engineering



- Comprehensive construction industry
- Dredging industry
- Anti corrosion, anti rust works
- Lifting Engineering
- Drilling Engineering
- Waste disposal industry
- Other environmental sanitation and pollution control services

### Architecture and Development



- Residential and building development and rental industry
- Industrial plant development and rental
- Development of specific professional areas
- Invest in the construction of public construction
- New town, new community development industry
- Section of the collection and the city to reproduce the agency industry
- Real estate leasing industry
- Urban renewal and reconstruction industry





#### ➤ Relationship Organization Chart





### Operational overview

Construction in progress

Construction of Danjiang Bridge and Connecting Road Network 5K+000~7K+035

Contract amount: NT 12.494 billion

Linkou Power Plant Renewal Expansion Plan Cartridge Coal Bunker System

Contract amount: NT 6.5 billion (into the acceptance phase)

Taichung harbor dock No.106 new construction project.

Contract amount: NT 1.186 billion

civil, Electrical & Mechanical from Chaozhou to Linbian, LOT 811, procurement case

Contract amount: NT 1.738

billion



Contract amount: NT 7.2 billion (Completion, project progress 100%)

New Construction of Gufong Tunnels Project

Contract amount: NT 9.208 billion

C031 agent Tainan Nanping to Wanrong twotrack civil and tram line project Contract amount: NT 1.148 billion





#### > Construction in prog