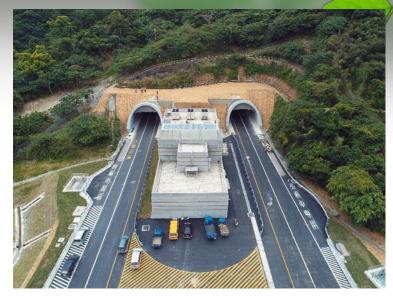

#### Construction in progress

| project name         | New Construction of Guanyin Tunnel Project (B2) New Construction of Gufong Tunnels Project (B3) |
|----------------------|-------------------------------------------------------------------------------------------------|
| owner                | Ministry of Communications Traffic Authority to improve the highway office                      |
| Contract price       | NT 7.2 billion<br>NT 9.208 billion                                                              |
| Engineering location | East of Taiwan                                                                                  |
| project progress     | B2: 100%<br>B3: 94%                                                                             |

The General Administration of Communications of the Ministry of Communications awarded the Excellent Award for Engineering Supervision. New Construction of Guanvin

Tunnel Project

2018

China Institute of Engineering Engineering Award for outstanding wor of concrete award. Concrete Society's Best Popularity Award.