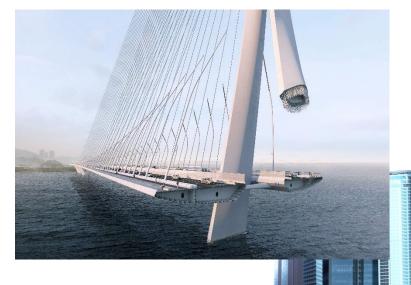

### Operational overview

> Construction in progress

Construction of Danjiang Bridge and Connecting Road Network 5K+000~7K+035

Contract amount: NT 12.494 billion

Linkou Power Plant Renewal Expansion Plan Cartridge Coal Bunker System

| project<br>name         | Construction of Danjiang<br>Bridge and Connecting Road<br>Network 5K+000~7K+035 |  |  |  |  |  |
|-------------------------|---------------------------------------------------------------------------------|--|--|--|--|--|
| owner                   | Directorate General of<br>Highways, MOTC                                        |  |  |  |  |  |
| Contract<br>price       | NT 12.494 billion                                                               |  |  |  |  |  |
| Engineering<br>location | North of Taiwan                                                                 |  |  |  |  |  |