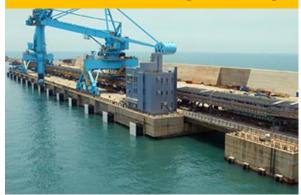

| project<br>name      | Taichung harbor dock<br>No. 106 new construction<br>project.        |  |  |  |  |
|----------------------|---------------------------------------------------------------------|--|--|--|--|
| owner                | Port of Taichung, Taiwan<br>International Ports<br>Corporation, Ltd |  |  |  |  |
| Contract<br>price    | NT 1.186 billion                                                    |  |  |  |  |
| Engineering location | Central Taiwan                                                      |  |  |  |  |