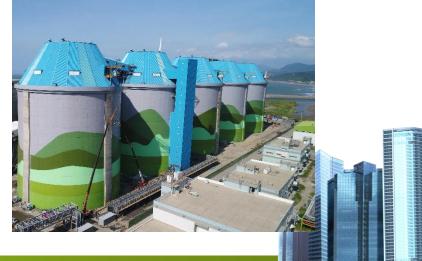

### Operational overview

> Construction in progress

Construction of Danjiang Bridge and Connecting Road Network 5K+000~7K+035

Contract amount: NT 12.494 billion

Linkou Power Plant Renewal Expansion Plan Cartridge Coal Bunker System

| project<br>name      | Linkou Power Plant Renewal<br>Expansion Plan Cartridge Coal<br>Bunker System |  |  |  |  |
|----------------------|------------------------------------------------------------------------------|--|--|--|--|
| owner                | Taiwan Electric Power<br>Company Limited                                     |  |  |  |  |
| Contract<br>price    | NT 6.5 billion                                                               |  |  |  |  |
| Engineering location | North of Taiwan                                                              |  |  |  |  |