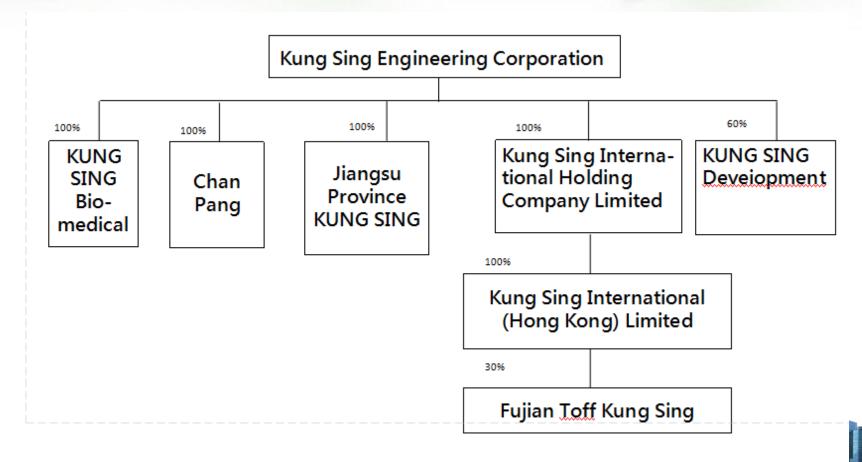

Thai labor thanks.



2016



### > Business scope

### Construction engineering



- •Comprehensive construction industry
- •Dredging industry
- •Anti corrosion, anti rust works
- •Lifting Engineering
- •Drilling Engineering
- •Waste disposal industry
- •Other environmental sanitation and pollution control services

### Architecture and Development



- Residential and building development and rental industry
- •Industrial plant development and rental
- •Development of specific professional areas
- •Invest in the construction of public construction
- •New town, new community development industry
- •Section of the collection and the city to reproduce the agency industry
- •Real estate leasing industry
- •Urban renewal and reconstruction industry





### > Relationship Organization Chart



### Operational overview

> Construction in progress

Construction of Danjiang Bridge and Connecting Road Network 5K+000~7K+035

Contract amount: NT 12.494 billion

Linkou Power Plant Renewal Expansion Plan Cartridge Coal Bunker System

Contract amount: NT 6.5 billion

Taichung harbor dock No. 106 new construction project.

Contract amount: NT 1.186 billion

civil, Electrical & Mechanical from Chaozhou to Linbian, LOT 811, procurement case

Contract amount: NT 1.738

billion



New Construction of Guanyin Tunnel Project

Contract amount: NT 7.2 billion
New Construction of Gufong Tunnels
Project

Contract amount: NT 9.208 billion

CO31 agent Tainan Nanping to Wanrong two-track civil and tram line project Contract amount: NT 1.148 billion





| project<br>name         | CO31 agent Tainan