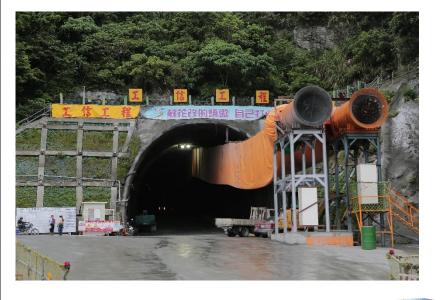

Contract amount: NT 1.738

billion

New Construction of Guanyin Tunnel Project

Contract amount: NT 7.2 billion
New Construction of Gufong Tunnels
Project

Contract amount: NT 9.208 billion

CO31 agent Tainan Nanping to Wanrong two-track civil and tram line project Contract amount: NT 1.148 billion

| project name         | New Construction of Guanyin Tunnel Project New Construction of Gufong Tunnels Project |  |  |  |  |  |
|----------------------|---------------------------------------------------------------------------------------|--|--|--|--|--|
| owner                | Ministry of Communications<br>Traffic Authority to<br>improve the highway office      |  |  |  |  |  |
| Contract<br>price    | NT 7.2 billion<br>NT 9.208 billion                                                    |  |  |  |  |  |
| Engineering location | East of Taiwan                                                                        |  |  |  |  |  |