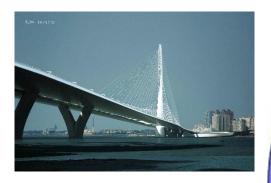

| project<br>name         | Construction of Danjiang<br>Bridge and Connecting Road<br>Network 5K+000~7K+035 |  |  |  |  |  |
|-------------------------|---------------------------------------------------------------------------------|--|--|--|--|--|
| owner                   | Directorate General of<br>Highways, MOTC                                        |  |  |  |  |  |
| Contract<br>price       | NT 12.494 billion                                                               |  |  |  |  |  |
| Engineering<br>location | North of Taiwan                                                                 |  |  |  |  |  |