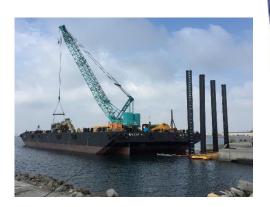

| project<br>name      | Taichung harbor dock<br>No. 106 new construction<br>project.        |  |  |  |  |
|----------------------|---------------------------------------------------------------------|--|--|--|--|
| owner                | Port of Taichung, Taiwan<br>International Ports<br>Corporation, Ltd |  |  |  |  |
| Contract<br>price    | NT 1.186 billion                                                    |  |  |  |  |
| Engineering location | Central Taiwan                                                      |  |  |  |  |