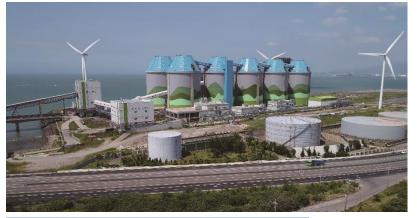

### Operational overview

> Construction in progress

Construction of Danjiang Bridge and Connecting Road Network 5K+000~7K+035

Contract amount: NT 12.494 billion

Linkou Power Plant Renewal Expansion Plan Cartridge Coal Bunker System

| project<br>name      | Linkou Power Plant Renewal<br>Expansion Plan Cartridge Coal<br>Bunker System |  |  |  |  |
|----------------------|------------------------------------------------------------------------------|--|--|--|--|
| owner                | Taiwan Electric Power<br>Company Limited                                     |  |  |  |  |
| Contract<br>price    | NT 6.5 billion                                                               |  |  |  |  |
| Engineering location | North of Taiwan                                                              |  |  |  |  |