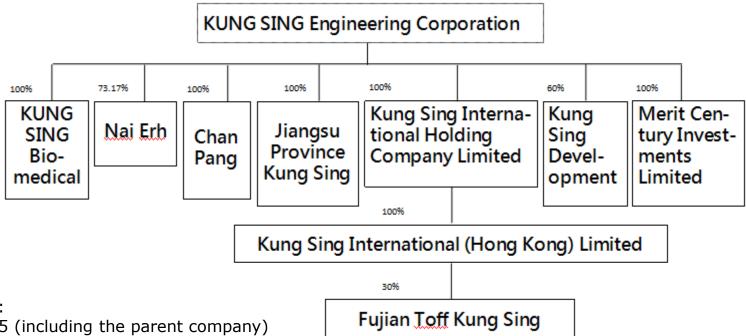

#### Relationship Organization Chart

Location:

Taiwan: 5 (including the parent company)

Mainland: 2 Hong Kong:2 SAMOA:1