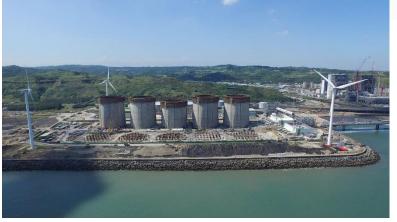

#### > Construction in progress

Linkou Power Plant Renewal Expansion Plan Cartridge Coal Bunker System Contract amount: NT 6.5 billion

civil, Electrical & Mechanical from Chaozhou to Linbian, LOT 811, procurement case

| project<br>name      | Linkou Power Plant Renewal<br>Expansion Plan Cartridge Coal<br>Bunker System |
|----------------------|------------------------------------------------------------------------------|
| owner                | Taiwan Electric Power<br>Company Limited                                     |
| Contract<br>price    | NT 6.5 billion                                                               |
| Engineering location | North of Taiwan                                                              |