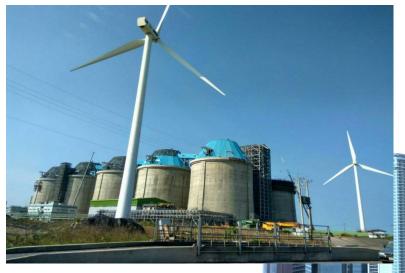

#### > Construction in progress

Linkou Power Plant Renewal Expansion Plan Cartridge Coal Bunker System Contract amount: NT 6.5 billion

civil, Electrical & Mechanical from Chaozhou to Linbian, LOT 811, procurement case

| project<br>name      | Linkou Power Plant Renewal<br>Expansion Plan Cartridge Coal<br>Bunker System |
|----------------------|------------------------------------------------------------------------------|
| owner                | Taiwan Electric Power<br>Company Limited                                     |
| Contract<br>price    | NT 6.5 billion                                                               |
| Engineering location | North of Taiwan                                                              |