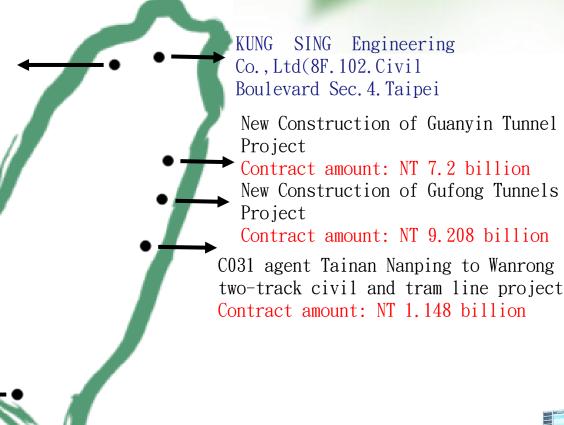

Contract amount: NT 1.738

billion

| project<br>name         | C031 agent Tainan Nanping<br>to Wanrong two-track civil<br>and tram line project |  |  |
|-------------------------|----------------------------------------------------------------------------------|--|--|
| owner                   | Ministry of Railways<br>Railway Reconstruction<br>Engineering Bureau             |  |  |
| Contract<br>price       | NT 1.148 billion                                                                 |  |  |
| Engineering<br>location | East of Taiwan                                                                   |  |  |

| project name         | New Construction of Guanyin Tunnel<br>Project<br>New Construction of Gufong Tunnels<br>Project |  |  |  |
|----------------------|------------------------------------------------------------------------------------------------|--|--|--|
| owner                | Ministry of Communications<br>Traffic Authority to<br>improve the highway office               |  |  |  |
| Contract<br>price    | NT 7.2 billion<br>NT 9.208 billion                                                             |  |  |  |
| Engineering location | East of Taiwan                                                                                 |  |  |  |